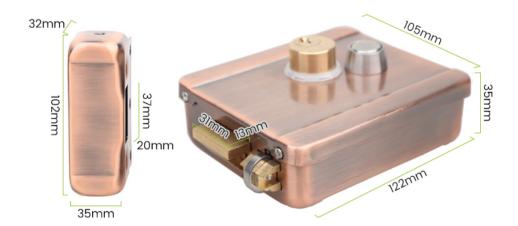

## **S4A INDUSTRIAL CO.,LIMITED**



# Yale Electric Rim Lock Double Cylinder With Gold Color



#### What is Electric RIM locks?

Electric RIM locks apply to cell gate and interlocking access door of bank saving agency.

The power-off model is offered, which means the key could be used to open the door externally, and pressing the mechanical button could open the door when power-off internally.

### **Specifications**

| S4A Model No. | ER-M5D-G         | Colour         | Rose gold |
|---------------|------------------|----------------|-----------|
| Specification | Double head lock | Unlock voltage | 12V       |
| Material      | Iron+copper      | Weight         | 1.3kg     |

#### **Dimensions**