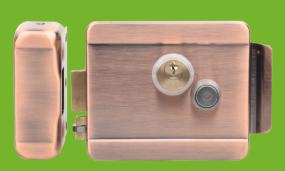

# Yale Electric Rim Lock Double Cylinder With Gold Color

#### What is Electric RIM locks?

Electric RIM locks apply to cell gate and interlocking access door of bank saving agency.

The power-off model is offered, which means the key could be used to open the door externally, and pressing the mechanical button could open the door when power-off internally.

### **Specifications**

| S4A Model No. | ER-M5D-G         | Colour         | Rose gold |
|---------------|------------------|----------------|-----------|
| Specification | Double head lock | Unlock voltage | 12V       |
| Material      | Iron+copper      | Weight         | 1.3kg     |